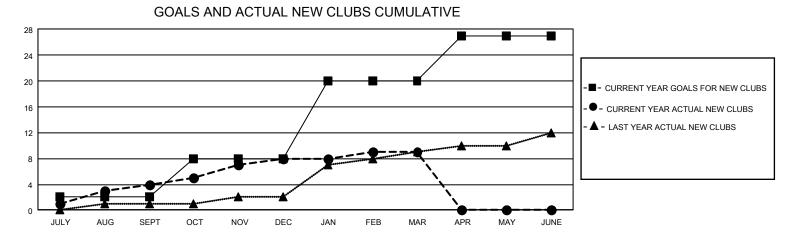

## GAT MONTHLY MEMBERSHIP PROGRESS REPORT

GMT Constitutional Area 1, Group A

REPORT DOES NOT INCLUDE CLUBS IN UNDISTRICTED AREAS.

| Clubs         |               |             |               | Members               |                        |                         |                                                    |  |  |
|---------------|---------------|-------------|---------------|-----------------------|------------------------|-------------------------|----------------------------------------------------|--|--|
|               | RESULTS FOR   | R 2020-2021 |               | RESULTS FOR 2020-2021 |                        |                         |                                                    |  |  |
| QUARTER       | NEW CLUB GOAL | NEW CLUBS   | DROPPED CLUBS | QUARTER MEM           | BER GROWTH NET<br>GOAL | MEMBER GROWTH<br>ACTUAL | DROPPED<br>MEMBERS ACTUAL<br>(including transfers) |  |  |
| JULY/AUG/SEPT | 6             | 4           | 11            | JULY/AUG/SEPT         | 414                    | 669                     | 993                                                |  |  |
| OCT/NOV/DEC   | 18            | 4           | 5             | OCT/NOV/DEC           | 639                    | 759                     | 1,257                                              |  |  |
| JAN/FEB/MAR   | 36            | 1           | 34            | JAN/FEB/MAR           | 611                    | 594                     | 1,272                                              |  |  |
| APR/MAY/JUNE  | 21            | 0           | 0             | APR/MAY/JUNE          | 545                    | 0                       | 0                                                  |  |  |