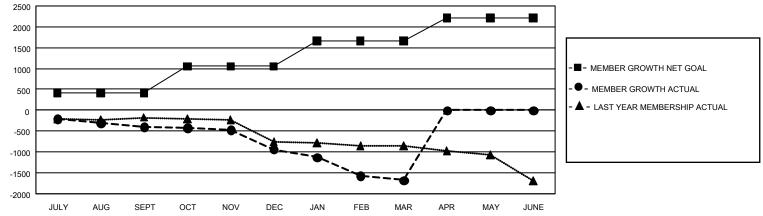

## GAT MONTHLY MEMBERSHIP PROGRESS REPORT

GMT Constitutional Area 1, Group A

REPORT DOES NOT INCLUDE CLUBS IN UNDISTRICTED AREAS.

| Clubs         |               |             |               | Members               |                        |                         |                                                    |  |  |
|---------------|---------------|-------------|---------------|-----------------------|------------------------|-------------------------|----------------------------------------------------|--|--|
|               | RESULTS FOR   | R 2020-2021 |               | RESULTS FOR 2020-2021 |                        |                         |                                                    |  |  |
| QUARTER       | NEW CLUB GOAL | NEW CLUBS   | DROPPED CLUBS | QUARTER MEM           | BER GROWTH NET<br>GOAL | MEMBER GROWTH<br>ACTUAL | DROPPED<br>MEMBERS ACTUAL<br>(including transfers) |  |  |
| JULY/AUG/SEPT | 6             | 4           | 11            | JULY/AUG/SEPT         | 414                    | 669                     | 993                                                |  |  |
| OCT/NOV/DEC   | 18            | 4           | 5             | OCT/NOV/DEC           | 639                    | 759                     | 1,257                                              |  |  |
| JAN/FEB/MAR   | 36            | 1           | 34            | JAN/FEB/MAR           | 611                    | 594                     | 1,272                                              |  |  |
| APR/MAY/JUNE  | 21            | 0           | 0             | APR/MAY/JUNE          | 545                    | 0                       | 0                                                  |  |  |